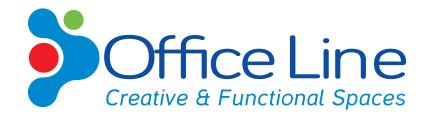

# **HORIZON EXPRESS RANGE - DESKS**

#### REQUEST A QUOTE.

The Horizon Express Range desks are generously proportioned. Adding the open return offers additional flexibility that is versatile to suit differing office furniture arrangements.

#### **FEATURES**

- > Desks available in 2 x sizes 1500l x 750d x 720h; 1800l x 900d x 720h
- Optional open return 900l x 600d x 720h left or right option
- Generous proportions
- > Robust construction
- Available in 5 colours.