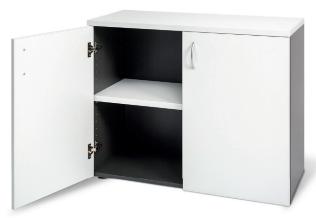

# **HORIZON EXPRESS RANGE - CUPBOARDS**

REQUEST A QUOTE.

If a streamlined office is required, or when belongings require to be out of view, the Horizon Express Range cupboards offer unrestricted access on 90 degree hinged doors.

#### **FEATURES**

- Available in 2 x sizes –
   900w x 400d x 900h 2 shelves;
   900w x 400d x 1800h 4 shelves
- Double doors
- Robust construction
- Available in 5 colours.