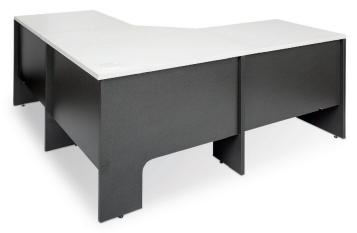

# **HORIZON EXPRESS RANGE - DESKS**

#### REQUEST A QUOTE.

The Horizon Express Range desks are generously proportioned. Adding the open return offers additional flexibility that is versatile to suit differing office furniture arrangements.

#### **FEATURES**

- > Desks available in 2 x sizes 1500l x 750d x 720h; 1800l x 900d x 720h
- Optional open return 900l x 600d x 720h left or right option
- Generous proportions
- > Robust construction
- Available in 5 colours.