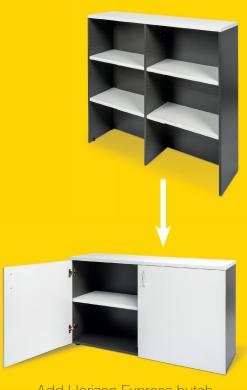

# **HORIZON EXPRESS RANGE - HUTCHES**

REQUEST A QUOTE.

If a small amount of shelves are all you require consider one of the Horizon Express hutch options.

HORIZON EXPRESS HUTCH 900

HORIZON EXPRESS HUTCH 1200

Golden

Beech/ Ironstone

Add Horizon Express hutch 900 on top of Horizon Express buffet 900 to create a wall unit.

Add Horizon Express hutch 1200 on top of Horizon Express buffet 1200 to create a wall unit.