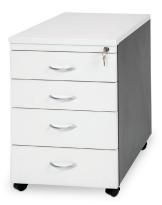

# **HORIZON EXPRESS RANGE - PEDESTALS**

REQUEST A QUOTE.

Horizon Express pedestals are tailored in optional configurations relative to your preference

HORIZON EXPRESS PEDESTAL 3 DRAWER

HORIZON EXPRESS PEDESTAL 4 DRAWER

#### **FEATURES**

- Available in 3 x types 453w x 530d x 670h 453w x 530d x 670h mobile with 4 x single drawers + lockable; 453w x 530d x 560h
- mobile with 2 x single + 1 x file drawer + lockable; fixed with 1 x single + 1 x file drawer with no lock > Robust construction