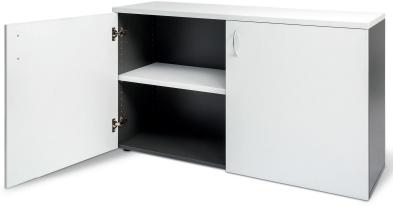

# **HORIZON EXPRESS RANGE - CUPBOARDS**

REQUEST A QUOTE.

If a streamlined office is required, or when belongings require to be out of view, the Horizon Express Range cupboards offer unrestricted access on 90 degree hinged doors.

#### **FEATURES**

- Available in 2 x sizes –
   900w x 400d x 900h 2 shelves;
   900w x 400d x 1800h 4 shelves
- Double doors
- Robust construction
- Available in 5 colours.