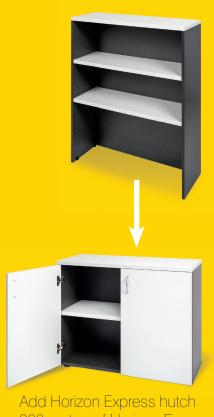

# **HORIZON EXPRESS RANGE - HUTCHES**

REQUEST A QUOTE.

If a small amount of shelves are all you require consider one of the Horizon Express hutch options.

HORIZON EXPRESS HUTCH 900

HORIZON EXPRESS HUTCH 1200

Golden

Beech/ Ironstone

Add Horizon Express hutch 900 on top of Horizon Express buffet 900 to create a wall unit.

Add Horizon Express hutch 1200 on top of Horizon Express buffet 1200 to create a wall unit.