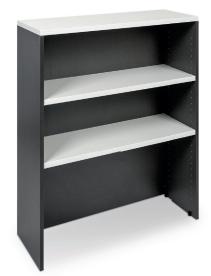

# **HORIZON EXPRESS RANGE - HUTCHES**

REQUEST A QUOTE.

If a small amount of shelves are all you require consider one of the Horizon Express hutch options.

HORIZON EXPRESS HUTCH 900

HORIZON EXPRESS HUTCH 1200

#### **FEATURES**

- › Available in 2 x sizes -900w x 320d x 1800h with 2 adjustable shelves (to suit Buffet 900); 1200w x 320d x 1080h with 2 adjustable shelves, 1 x central division (to suit Buffet 1200)
- > Robust construction
- Available in 5 colours.