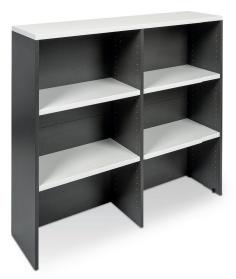

# **HORIZON EXPRESS RANGE - HUTCHES**

REQUEST A QUOTE.

If a small amount of shelves are all you require consider one of the Horizon Express hutch options.

HORIZON EXPRESS HUTCH 900

HORIZON EXPRESS HUTCH 1200

#### **FEATURES**

- › Available in 2 x sizes -900w x 320d x 1800h with 2 adjustable shelves (to suit Buffet 900); 1200w x 320d x 1080h with 2 adjustable shelves, 1 x central division (to suit Buffet 1200)
- > Robust construction
- Available in 5 colours.

Golden

Beech/ Ironstone

Add Horizon Express hutch 900 on top of Horizon Express buffet 900 to create a wall unit.

Add Horizon Express hutch 1200 on top of Horizon Express buffet 1200 to create a wall unit.