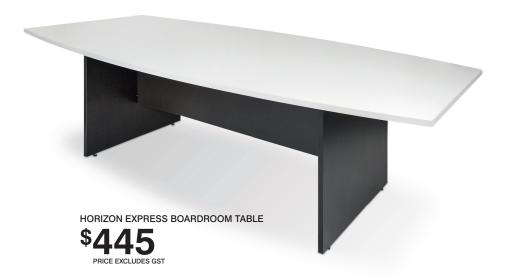

# **HORIZON EXPRESS RANGE - TABLES**

REQUEST A QUOTE.

Whether in the boardroom, or for office meetings, these desks match with the rest of the Horizon Express Range elements and offer optional layouts to suit group needs.

HORIZON EXPRESS ROUND TABLE

#### **FEATURES**

- › Available in 2 x sizes -900 dia x 720h – seats 4; 2400l x 1200d x 720h - seats 10
- , Generous proportions
- Robust construction
- Available in 5 colours.