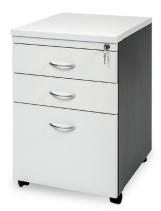

# **HORIZON EXPRESS RANGE - PEDESTALS**

REQUEST A QUOTE.

Horizon Express pedestals are tailored in optional configurations relative to your preference

HORIZON EXPRESS PEDESTAL 3 DRAWER

HORIZON EXPRESS PEDESTAL 4 DRAWER

PRICE EXCLUDES GST

HORIZON EXPRESS PEDESTAL FIXED

PRICE EXCLUDES GST

#### **FEATURES**

- Available in 3 x types 453w x 530d x 670h 453w x 530d x 670h mobile with 4 x single drawers + lockable; 453w x 530d x 560h
- mobile with 2 x single + 1 x file drawer + lockable; fixed with 1 x single + 1 x file drawer with no lock > Robust construction