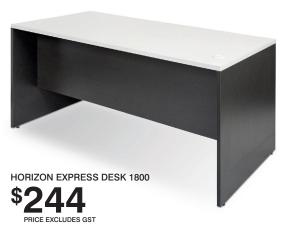

# **HORIZON EXPRESS RANGE - DESKS**

#### REQUEST A QUOTE.

The Horizon Express Range desks are generously proportioned. Adding the open return offers additional flexibility that is versatile to suit differing office furniture arrangements.

#### **FEATURES**

- > Desks available in 2 x sizes 1500l x 750d x 720h; 1800l x 900d x 720h
- Optional open return 900l x 600d x 720h left or right option
- Generous proportions
- > Robust construction
- Available in 5 colours.