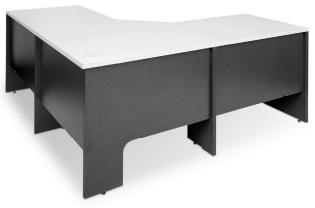

# **HORIZON EXPRESS RANGE - DESKS**

#### REQUEST A QUOTE.

The Horizon Express Range desks are generously proportioned. Adding the open return offers additional flexibility that is versatile to suit differing office furniture arrangements.

#### **FEATURES**

- > Desks available in 2 x sizes 1500l x 750d x 720h; 1800l x 900d x 720h
- Optional open return 900l x 600d x 720h left or right option
- Generous proportions
- > Robust construction
- Available in 5 colours.