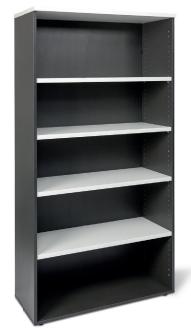

# **HORIZON EXPRESS RANGE - BOOKCASES**

REQUEST A QUOTE.

Full height or half height bookcase options are available to match with desks, workstations or tables.

HORIZON EXPRESS BOOKCASE 900

\$198

HORIZON EXPRESS BOOKCASE 1800

#### **FEATURES**

- Available in 2 x sizes –
   900w x 400d x 900h with 2 adjustable shelves;
   900w x 400d x 1800h with 4 adjustable shelves
- , Robust construction
- , Available in 5 colours.