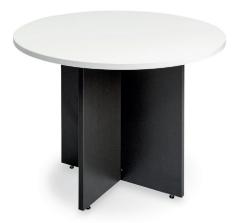

# **HORIZON EXPRESS RANGE - TABLES**

REQUEST A QUOTE.

Whether in the boardroom, or for office meetings, these desks match with the rest of the Horizon Express Range elements and offer optional layouts to suit group needs.

HORIZON EXPRESS ROUND TABLE

#### **FEATURES**

- › Available in 2 x sizes -900 dia x 720h – seats 4; 2400l x 1200d x 720h - seats 10
- , Generous proportions
- Robust construction
- Available in 5 colours.