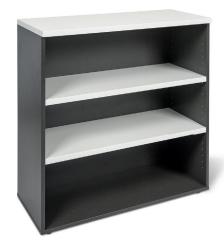

# **HORIZON EXPRESS RANGE - BOOKCASES**

REQUEST A QUOTE.

Full height or half height bookcase options are available to match with desks, workstations or tables.

HORIZON EXPRESS BOOKCASE 900

\$198

HORIZON EXPRESS BOOKCASE 1800

#### **FEATURES**

- Available in 2 x sizes –
   900w x 400d x 900h with 2 adjustable shelves;
   900w x 400d x 1800h with 4 adjustable shelves
- , Robust construction
- , Available in 5 colours.