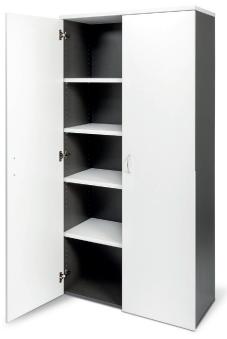

# **HORIZON EXPRESS RANGE - CUPBOARDS**

REQUEST A QUOTE.

If a streamlined office is required, or when belongings require to be out of view, the Horizon Express Range cupboards offer unrestricted access on 90 degree hinged doors.

HORIZON EXPRESS CUPBOARD 900

\$315

HORIZON EXPRESS CUPBOARD 1800

\$415 PRICE EXCLUDES GS

#### **FEATURES**

- Available in 2 x sizes –
   900w x 400d x 900h 2 shelves;
   900w x 400d x 1800h 4 shelves
- Double doors
- Robust construction
- Available in 5 colours.