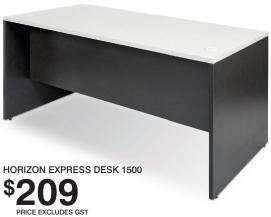

#### REQUEST A QUOTE.

The Horizon Express Range desks are generously proportioned. Adding the open return offers additional flexibility that is versatile to suit differing office furniture arrangements.

#### **FEATURES**

- > Desks available in 2 x sizes 1500l x 750d x 720h; 1800l x 900d x 720h
- Optional open return 900l x 600d x 720h left or right option
- Generous proportions
- > Robust construction
- Available in 5 colours.