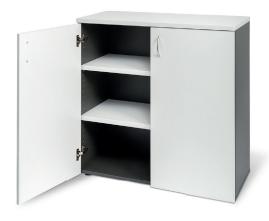

# **HORIZON EXPRESS RANGE - CUPBOARDS**

REQUEST A QUOTE.

If a streamlined office is required, or when belongings require to be out of view, the Horizon Express Range cupboards offer unrestricted access on 90 degree hinged doors.

HORIZON EXPRESS CUPBOARD 900

\$315

HORIZON EXPRESS CUPBOARD 1800

\$415 PRICE EXCLUDES GS

#### **FEATURES**

- Available in 2 x sizes –
   900w x 400d x 900h 2 shelves;
   900w x 400d x 1800h 4 shelves
- Double doors
- Robust construction
- Available in 5 colours.